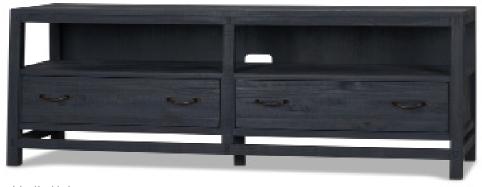

## LIVING ROOM COLLECTION

| PRODUCT      | CODE   | MEASUREMENTS          | PRICE    |
|--------------|--------|-----------------------|----------|
| Coffee table | 145697 | 54"W x 26"D x 19.5"H  | \$699.00 |
| End table    | 145698 | 24"W x 28"D x 26.5"H  | \$429.00 |
| Media unit   | 145837 | 64"W x 16.25"D x 28"H | \$799.00 |

#### PRODUCT OVERVIEW

Pine veneer over pine solids Metal hardware Drawers have ball-bearing guides Media unit can accommodate max 70" TV

#### COLOUR/FINISH

Lacquer finish Ora Midnight