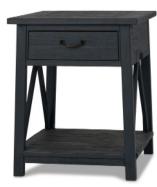

## LIVING ROOM COLLECTION

| PRODUCT      | CODE   | MEASUREMENTS          | PRICE    |
|--------------|--------|-----------------------|----------|
| Coffee table | 145697 | 54"W x 26"D x 19.5"H  | \$699.00 |
| End table    | 145698 | 24"W x 28"D x 26.5"H  | \$429.00 |
| Media unit   | 145837 | 64"W x 16.25"D x 28"H | \$799.00 |

#### PRODUCT OVERVIEW

Pine veneer over pine solids Metal hardware Drawers have ball-bearing guides Media unit can accommodate max 70" TV

#### COLOUR/FINISH

Lacquer finish Ora Midnight

COMPLIMENTARY ASSEMBLY OF PRODUCT AVAILABLE BEFORE DELIVERY OR PICK UP UPON REQUEST

SideTable