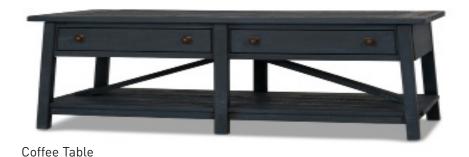

## LIVING ROOM COLLECTION

| PRODUCT      | CODE   | MEASUREMENTS          | PRICE    |
|--------------|--------|-----------------------|----------|
| Coffee table | 145697 | 54"W x 26"D x 19.5"H  | \$699.00 |
| End table    | 145698 | 24"W x 28"D x 26.5"H  | \$429.00 |
| Media unit   | 145837 | 64"W x 16.25"D x 28"H | \$799.00 |

**PRICE** \$699.00

#### PRODUCT OVERVIEW

Pine veneer over pine solids Metal hardware Drawers have ball-bearing guides Media unit can accommodate max 70" TV

#### COLOUR/FINISH

Lacquer finish Ora Midnight